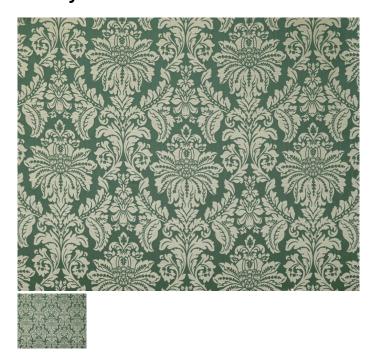

## Description

A traditionally elegant collection of luxurious contemporary satin jacquards and printed velvets. Anzio, a large scale damask, depicts scrolling leaves and stylised fruits, creating decadence in any interiors, complimented by smaller scale jacquards. Melfi, medallion, and Ortona, hand painted Jacobean, both printed on a luxurious velvet, perfect for upholstery as well as curtains. Available in a rich and indulgent colour palette, from decadent berry to deep inks and emeralds.