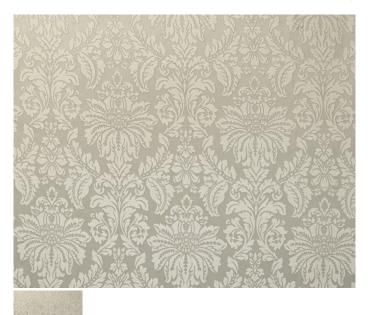

## Ashley Wilde Classica Anzio Champagne

Ashley Wilde Classica Anzio Champange

Rating: Not Rated Yet Price

Ask a question about this product

Manufacturer<u>Ashley Wilde</u>

## Description

A traditionally elegant collection of luxurious contemporary satin jacquards and printed velvets. Anzio, a large scale damask, depicts scrolling leaves and stylised fruits, creating decadence in any interiors, complimented by smaller scale jacquards. Melfi, medallion, and Ortona, hand painted Jacobean, both printed on a luxurious velvet, perfect for upholstery as well as curtains. Available in a rich and indulgent colour palette, from decadent berry to deep inks and emeralds.