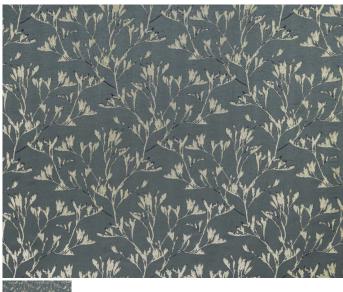

## Ashley Wilde Provence Rhone River

Ashley Wilde Provence Rhone River

Rating: Not Rated Yet Price

Ask a question about this product

Manufacturer<u>Ashley Wilde</u>

## Description

Provence is underpinned by its playful narrative that exudes blissful romanticism. Inspired by the wonders of nature, natural leaf trails are teamed with decorative textures and Beaux, our stunning flamingo design. These gorgeous satin jacquards create a sense of timeless beauty which allows you the opportunity to lose yourself in the rich colours and detailed designs. Available in 5 beautiful palettes varying from rich ochres through to deep river tones with softer touches of sage, pebble, and truffle.