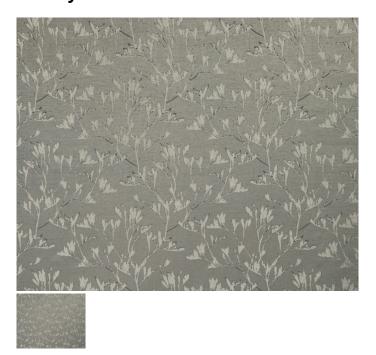

## **Ashley Wilde Provence Rhone Pebble**

Ashley Wilde Provence Rhone Pebble

Rating: Not Rated Yet

Price

Ask a question about this product

Manufacturer Ashley Wilde

## Description

Provence is underpinned by its playful narrative that exudes blissful romanticism. Inspired by the wonders of nature, natural leaf trails are teamed with decorative textures and Beaux, our stunning flamingo design. These gorgeous satin jacquards create a sense of timeless beauty which allows you the opportunity to lose yourself in the rich colours and detailed designs. Available in 5 beautiful palettes varying from rich ochres through to deep river tones with softer touches of sage, pebble, and truffle.