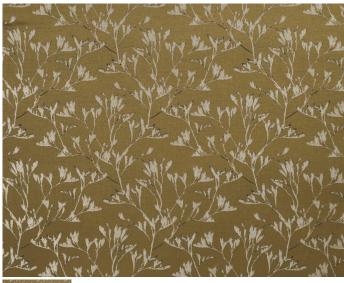

## Ashley Wilde Provence Rhone Ochre

Ashley Wilde Provence Rhone Ochre

Rating: Not Rated Yet Price

Ask a question about this product

Manufacturer<u>Ashley Wilde</u>

## Description

Provence is underpinned by its playful narrative that exudes blissful romanticism. Inspired by the wonders of nature, natural leaf trails are teamed with decorative textures and Beaux, our stunning flamingo design. These gorgeous satin jacquards create a sense of timeless beauty which allows you the opportunity to lose yourself in the rich colours and detailed designs. Available in 5 beautiful palettes varying from rich ochres through to deep river tones with softer touches of sage, pebble, and truffle.